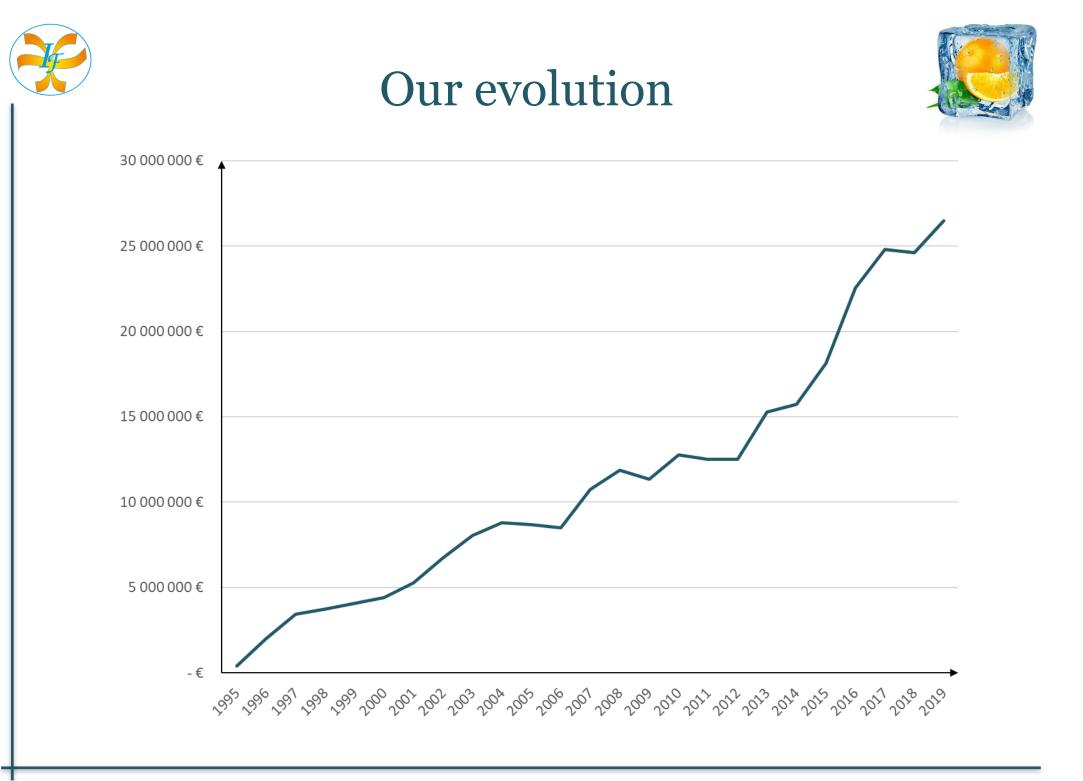

- Our different buildings extends over **9 000m<sup>2</sup>** over about 22 000m<sup>2</sup> of land,
- IPRA employs 100 employees of which **20** people dedicated to **R&D center**,
- IPRA turnover 2019 : **26 492 300 €**.