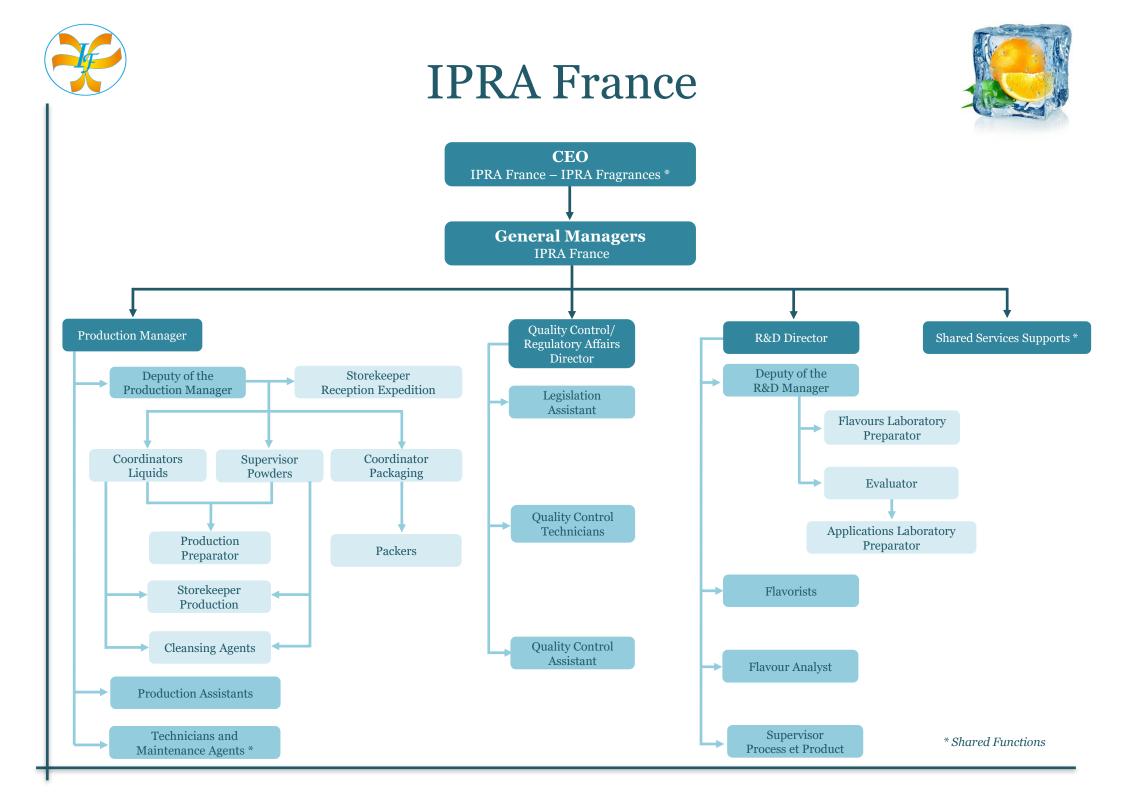

### **IPRA** France



A well established family business created 25 years ago, headquarters and production site are located in the heart of the Pays de Grasse, the historic birthplace of olfactory and gustatory creation.

IPRA France develops and manufactures food flavourings for the food industry. All our services, the management team, commercial services, production, R&D, and quality control are centralized in order to offer best in class service and products.







- Our different buildings extends over **9 000m<sup>2</sup>** over about 22 000m<sup>2</sup> of land,
- IPRA employs 100 employees of which **20** people dedicated to **R&D center**,
- IPRA turnover 2019 : **26 492 300 €**.











### Organisation



### Thierry Deregnaucourt is the main shareholder of IPRA.









### IPRA in the world



Currently exporting to more than 60 countries

#### Europe

Austria ~ Belgium ~ Bosnia ~ Bulgaria Czech Republic ~ Denmark ~ Estonia England ~ Finland ~ France ~ Greece Germany ~ Italy ~ Latvia ~ Luxembourg Malta ~ Monaco ~ Norway ~ Netherlands Poland ~ Portugal ~ Romania ~ Russia Spain ~ Slovakia ~ Slovenia ~ Sweden Switzerland ~ Ukraine

#### Africa

Algeria ~ Cameroon Congo ~ Egypt Eritrea ~ Ghana Guinea ~ Ivory Coast Libya ~ Mauritania Mauritius ~ Morocco Senegal ~ Tunisia South Africa Middle East

Iraq ~ Israel Jordan ~ Kuwait Lebanon ~ Pakistan Syria ~ Turkey United Arab Emirates

#### Asia

China ~ Hong-Kong India ~ Indonesia Japan ~ Korea Malaysia ~ Philippines Singapore ~ Taiwan Thailand ~ Vietnam

### Canada ~ Chile

Americas

Colombia ~ Cuba Mexico