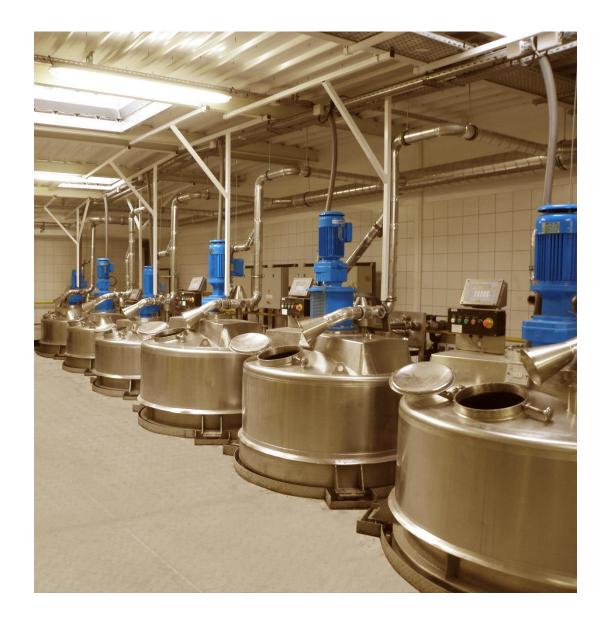

#### **Production Unit**

- Mixing devices from 30 to 10,000 Liters
- Agitators
- Homogenizer (liquid flavor emulsions manufacturing)
- Automatic weighing machine
- Spray dryer
- Specific set up for powder flavors (horizontal and vertical mixers)