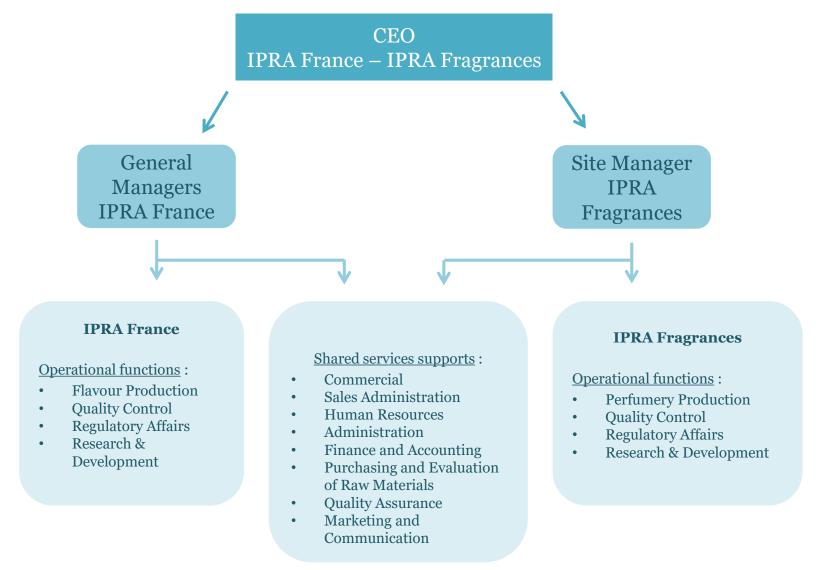

### **IPRA** France



A well established family business created 25 years ago, headquarters and production site are located in the heart of the Pays de Grasse, the historic birthplace of olfactory and gustatory creation.

IPRA France develops and manufactures food flavourings for the food industry. All our services, the management team, commercial services, production, R&D, and quality control are centralized in order to offer best in class service and products.







- Our different buildings extends over **9 000m<sup>2</sup>** over about 22 000m<sup>2</sup> of land,
- IPRA employs 100 employees of which **20** people dedicated to **R&D center**,
- IPRA turnover 2019 : **26 492 300 €**.











### Organisation



### Thierry Deregnaucourt is the main shareholder of IPRA.









### IPRA in the world



Currently exporting to more than 60 countries

#### Europe

Austria ~ Belgium ~ Bosnia ~ Bulgaria Czech Republic ~ Denmark ~ Estonia England ~ Finland ~ France ~ Greece Germany ~ Italy ~ Latvia ~ Luxembourg Malta ~ Monaco ~ Norway ~ Netherlands Poland ~ Portugal ~ Romania ~ Russia Spain ~ Slovakia ~ Slovenia ~ Sweden Switzerland ~ Ukraine

#### Africa

Algeria ~ Cameroon Congo ~ Egypt Eritrea ~ Ghana Guinea ~ Ivory Coast Libya ~ Mauritania Mauritius ~ Morocco Senegal ~ Tunisia South Africa Middle East

Iraq ~ Israel Jordan ~ Kuwait Lebanon ~ Pakistan Syria ~ Turkey United Arab Emirates

#### Asia

China ~ Hong-Kong India ~ Indonesia Japan ~ Korea Malaysia ~ Philippines Singapore ~ Taiwan Thailand ~ Vietnam

### Canada ~ Chile

Americas

Colombia ~ Cuba Mexi