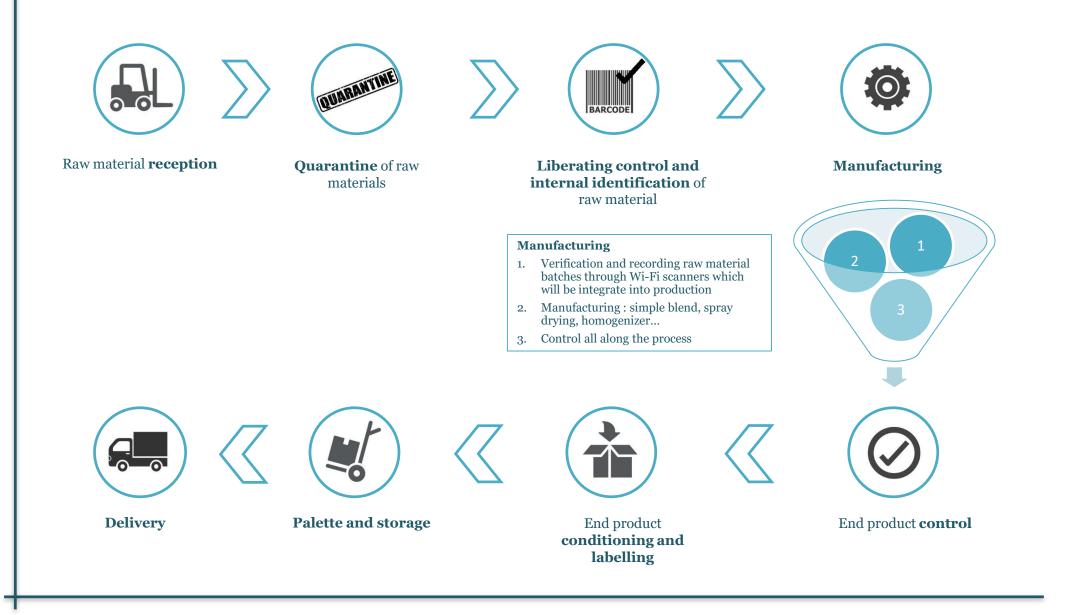

## Food flavourings manufacturing process

- **Quality control** of raw materials  $\succ$
- Ascending and descending system of **traceability**  $\geq$
- Wifi scanner  $\geq$
- > Product **safety**
- > Products **conformity** with current legislation